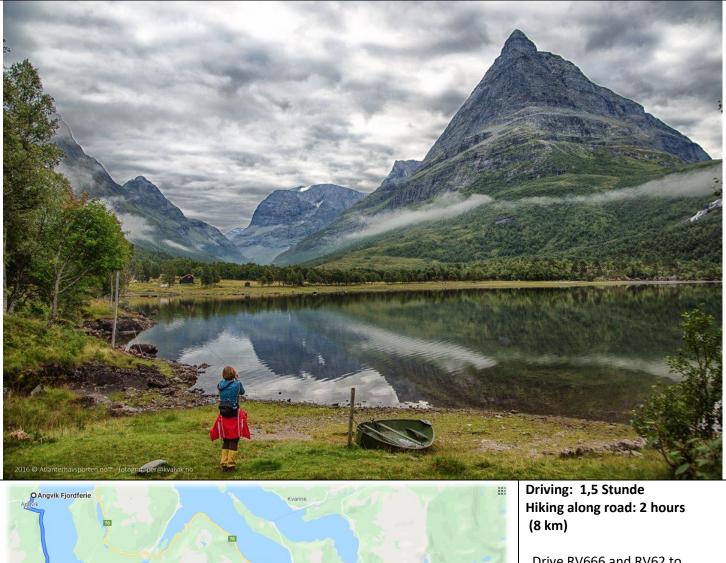

## Why do we recommend this trip??

Innderdaln is considered by many to be the most beautiful valley in Norway and was placed under nature protection in 1967. The "Dalatårnet" is the most famous of the mountains here, at 1394m it rises like a huge cone over the valley. Innerdalen is also the center of mointain climbing in Nordmøre.