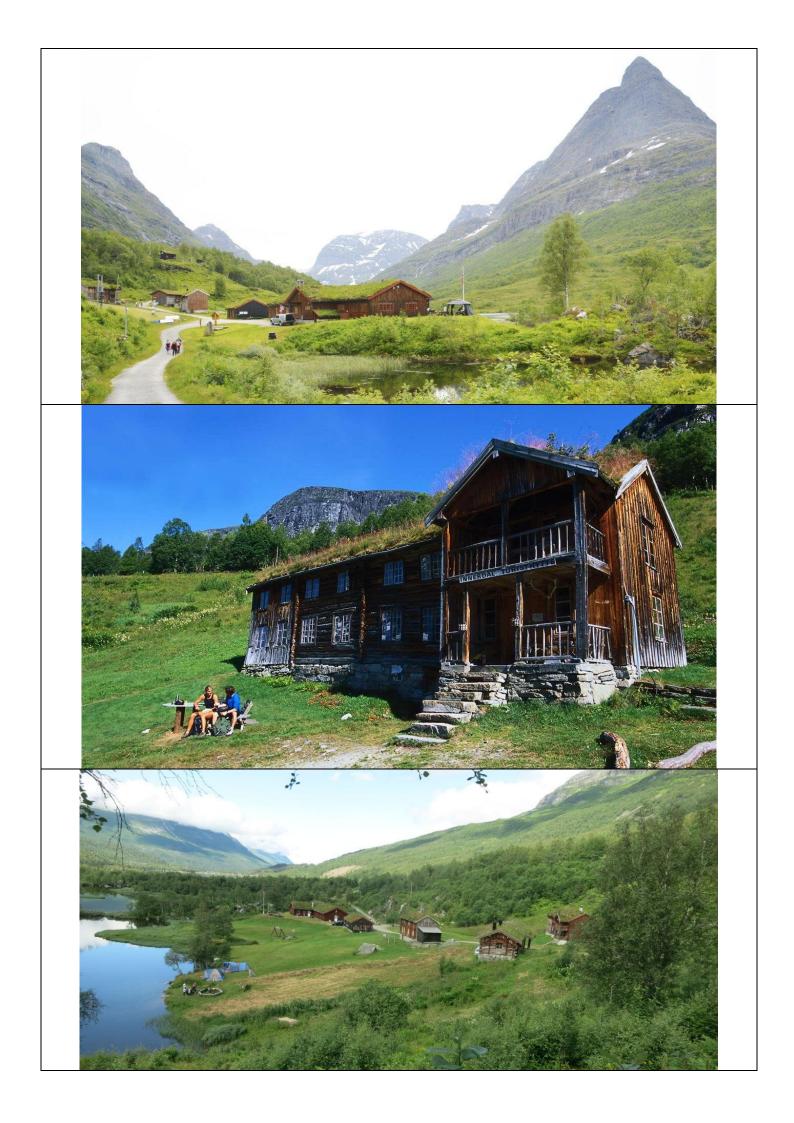

The Innerdalshütte is in the valley. There, the owner takes care of simple meals or, on request, procures a place to stay.