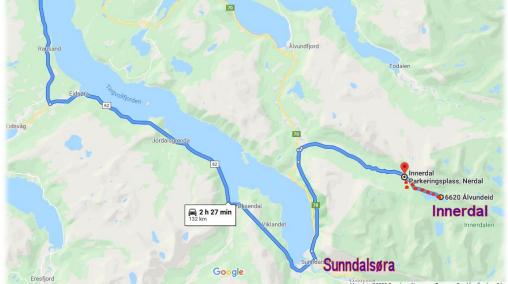

## **INNERDALEN** — (Mountain Lake and Valley)

Drive RV666 and RV62 to Sunndalsøra.

Turn left (towards Kristiansund) for about 10 km to Ålvundeid. Drive through Virumsdalen to the parking lot in Nerdal.

Continue on foot to Innerdalen on a dirt road. The first part is quite steep, but goes on the road.